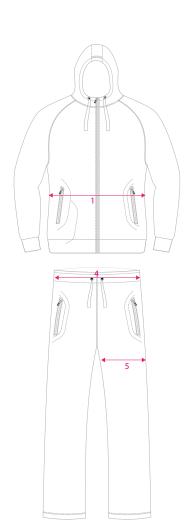

| KIDO TRACKSUIT |   |              |     |     |     |      |      |      |      |      |      |      |      |
|----------------|---|--------------|-----|-----|-----|------|------|------|------|------|------|------|------|
|                |   |              | 4XS | 3XS | 2XS | XS   | S    | М    | L    | XL   | 2XL  | 3XL  | 4XL  |
| JACKET         | 1 | WIDTH        | 16  | 17  | 18  | 19   | 21   | 22   | 23   | 24   | 25   | 27.5 | 29   |
|                | 2 | LENGTH       | 20  | 21  | 22  | 23   | 25.5 | 26.5 | 27   | 28   | 30   | 31   | 33   |
|                | 3 | ARM          | 27  | 28  | 29  | 30   | 32   | 33   | 34   | 34.5 | 35   | 36   | 37   |
|                |   |              |     |     |     |      |      |      |      |      |      |      |      |
| PANTS          | 4 | WAIST        | 14  | 15  | 16  | 17.5 | 18   | 19.5 | 20.5 | 21   | 21.5 | 23.5 | 24.5 |
|                | 5 | LEG WIDTH    | 7   | 8   | 9   | 10   | 11   | 11.5 | 12   | 12.5 | 13   | 13.5 | 13.5 |
|                | 6 | INNER LENGTH | 22  | 23  | 24  | 25.5 | 27   | 28   | 29.5 | 30   | 31   | 31.5 | 32   |
|                | 7 | OUTER LENGTH | 33  | 34  | 35  | 36   | 38   | 39   | 41   | 42   | 43   | 43.5 | 44   |

## **MEASURING INSTRUCTIONS**

- 1. For accurrate ordering, please compare the chart above with measurements of a current tracksuit you wear
- 2 Lay your jacket and pants flat on a surface, back side facing up
- 3. Measure left to right for Width
- 4. Measure from middle of collar to the bottom of the shirt for Length
- 5. Measure from middle of collar to the end of the sleeve for sleeve length
- 6. Measure your tracksuit pants waist from left to right for Width
- 7. measure your tracksuit pants leg at widest part, from left to right for **Leg Width**
- 8. Measure form seam to end of pants, on inner side of pants for Inner Length
- 9. Measure the outer side of the pants for **Outer Length**
- 10. Then compare your measurements to the chart

Please note: Chart measurements are in Inches