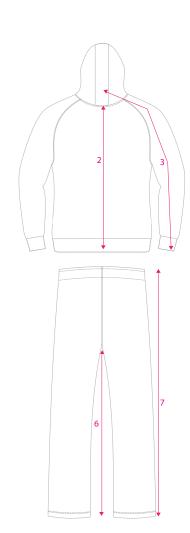

| KIDO TRACKSUIT |   |              |     |     |     |      |      |      |      |      |      |      |      |
|----------------|---|--------------|-----|-----|-----|------|------|------|------|------|------|------|------|
|                |   |              | 4XS | 3XS | 2XS | XS   | S    | М    | L    | XL   | 2XL  | 3XL  | 4XL  |
| JACKET         | 1 | WIDTH        | 16  | 17  | 18  | 19   | 21   | 22   | 23   | 24   | 25   | 27.5 | 29   |
|                | 2 | LENGTH       | 20  | 21  | 22  | 23   | 25.5 | 26.5 | 27   | 28   | 30   | 31   | 33   |
|                | 3 | ARM          | 27  | 28  | 29  | 30   | 32   | 33   | 34   | 34.5 | 35   | 36   | 37   |
|                |   |              |     |     |     |      |      |      |      |      |      |      |      |
| PANTS          | 4 | WAIST        | 14  | 15  | 16  | 17.5 | 18   | 19.5 | 20.5 | 21   | 21.5 | 23.5 | 24.5 |
|                | 5 | LEG WIDTH    | 7   | 8   | 9   | 10   | 11   | 11.5 | 12   | 12.5 | 13   | 13.5 | 13.5 |
|                | 6 | INNER LENGTH | 22  | 23  | 24  | 25.5 | 27   | 28   | 29.5 | 30   | 31   | 31.5 | 32   |
|                | 7 | OUTER LENGTH | 33  | 34  | 35  | 36   | 38   | 39   | 41   | 42   | 43   | 43.5 | 44   |

## **MEASURING INSTRUCTIONS**

- 1. For accurrate ordering, please compare the chart above with measurements of a current tracksuit you wear
- 2 Lay your jacket and pants flat on a surface, back side facing up
- 3. Measure left to right for Width
- 4. Measure from middle of collar to the bottom of the shirt for Length
- 5. Measure from middle of collar to the end of the sleeve for sleeve length
- 6. Measure your tracksuit pants waist from left to right for Width
- 7. measure your tracksuit pants leg at widest part, from left to right for **Leg Width**
- 8. Measure form seam to end of pants, on inner side of pants for Inner Length
- 9. Measure the outer side of the pants for **Outer Length**
- 10. Then compare your measurements to the chart

Please note: Chart measurements are in Inches