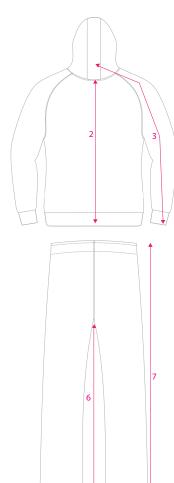

| MIRA LADY TRACKSUIT |   |              |     |     |     |      |    |      |      |      |     |     |     |
|---------------------|---|--------------|-----|-----|-----|------|----|------|------|------|-----|-----|-----|
|                     |   |              | 4XS | 3XS | 2XS | XS   | S  | М    | L    | XL   | 2XL | 3XL | 4XL |
| JACKET              | 1 | WIDTH        |     |     | 16  | 17   | 18 | 18.5 | 19   | 19.5 |     |     |     |
|                     | 2 | LENGTH       |     |     | 22  | 22.5 | 23 | 24   | 25   | 25   |     |     |     |
|                     | 3 | ARM          |     |     | 29  | 30   | 31 | 32   | 33   | 34   |     |     |     |
|                     |   |              |     |     |     |      |    |      |      |      |     |     |     |
| PANTS               | 4 | WAIST        |     |     | 16  | 17.5 | 18 | 19   | 20   | 21   |     |     |     |
|                     | 5 | LEG WIDTH    |     |     | 9   | 9.5  | 10 | 11   | 11.5 | 11.5 |     |     |     |
|                     | 6 | INNER LENGTH |     |     | 27  | 28   | 29 | 30   | 31   | 32   |     |     |     |
|                     | 7 | OUTER LENGTH |     |     | 36  | 37   | 39 | 40   | 41   | 42   |     |     |     |

## **MEASURING INSTRUCTIONS**

- 1. For accurrate ordering, please compare the chart above with measurements of a current tracksuit you wear
- 2 Lay your jacket and pants flat on a surface, back side facing up
- 3. Measure left to right for Width
- 4. Measure from middle of collar to the bottom of the shirt for **Length**
- 5. Measure from middle of collar to the end of the sleeve for sleeve length
- 6. Measure your tracksuit pants waist from left to right for Width
- 7. measure your tracksuit pants leg at widest part, from left to right for Leg Width
- 8. Measure form seam to end of pants, on inner side of pants for Inner Length
- 9. Measure the outer side of the pants for **Outer Length**
- 10. Then compare your measurements to the chart

Please note: Chart measurements are in Inches