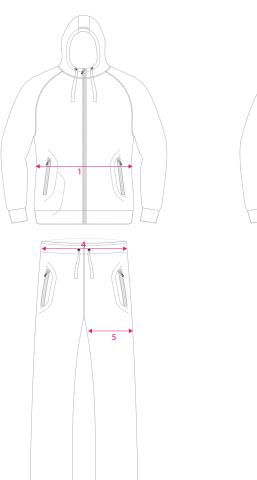

| MIRA LADY TRACKSUIT |   |              |     |     |     |      |    |      |      |      |     |     |     |
|---------------------|---|--------------|-----|-----|-----|------|----|------|------|------|-----|-----|-----|
|                     |   |              | 4XS | 3XS | 2XS | XS   | S  | М    | L    | XL   | 2XL | 3XL | 4XL |
| JACKET              | 1 | WIDTH        |     |     | 16  | 17   | 18 | 18.5 | 19   | 19.5 |     |     |     |
|                     | 2 | LENGTH       |     |     | 22  | 22.5 | 23 | 24   | 25   | 25   |     |     |     |
|                     | 3 | ARM          |     |     | 29  | 30   | 31 | 32   | 33   | 34   |     |     |     |
|                     |   |              |     |     |     |      |    |      |      |      |     |     |     |
| PANTS               | 4 | WAIST        |     |     | 16  | 17.5 | 18 | 19   | 20   | 21   |     |     |     |
|                     | 5 | LEG WIDTH    |     |     | 9   | 9.5  | 10 | 11   | 11.5 | 11.5 |     |     |     |
|                     | 6 | INNER LENGTH |     |     | 27  | 28   | 29 | 30   | 31   | 32   |     |     |     |
|                     | 7 | OUTER LENGTH |     |     | 36  | 37   | 39 | 40   | 41   | 42   |     |     |     |

## **MEASURING INSTRUCTIONS**

- 1. For accurrate ordering, please compare the chart above with measurements of a current tracksuit you wear
- 2 Lay your jacket and pants flat on a surface, back side facing up
- 3. Measure left to right for Width
- 4. Measure from middle of collar to the bottom of the shirt for **Length**
- 5. Measure from middle of collar to the end of the sleeve for sleeve length
- 6. Measure your tracksuit pants waist from left to right for Width
- 7. measure your tracksuit pants leg at widest part, from left to right for Leg Width
- 8. Measure form seam to end of pants, on inner side of pants for Inner Length
- 9. Measure the outer side of the pants for **Outer Length**
- 10. Then compare your measurements to the chart

Please note: Chart measurements are in Inches